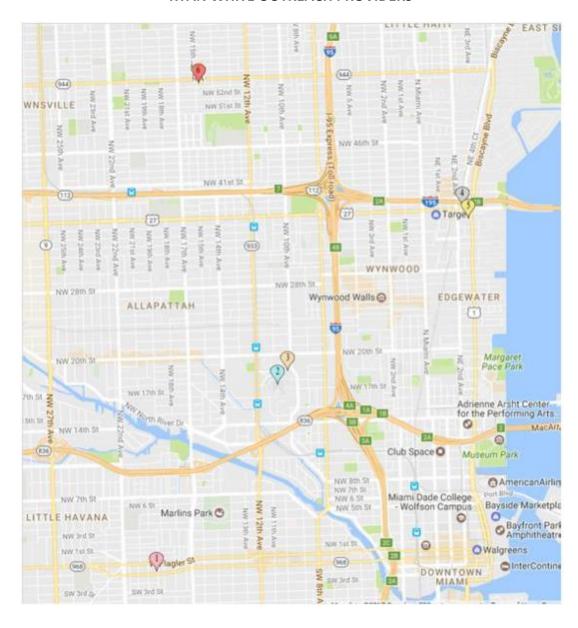

## MAP OF CENTRAL/NORTH WEST RYAN WHITE OUTREACH PROVIDERS

#### CENTRAL/NORTH WEST MIAMI-DADE RYAN WHITE PROGRAM OUTREACH AGENCIES

| Agency                                                                                                 | Address                                                         | Nontraditional Hours                                                                                          | Alternative language(s)      | Transportation<br>services<br>provided<br>Yes/No | Test & Treat/<br>Rapid Access Site |
|--------------------------------------------------------------------------------------------------------|-----------------------------------------------------------------|---------------------------------------------------------------------------------------------------------------|------------------------------|--------------------------------------------------|------------------------------------|
| Care Resource<br>954-567-7141 EXT. 245                                                                 | 1901 S.W. 1st. Street<br>Miami, Florida 33135                   | Tuesday, Wednesday<br>and Thursday (2 hours<br>before and after hours)<br>Saturday 4 hours                    | English<br>Spanish<br>Creole | Daily passes                                     | Yes                                |
| South Florida AIDS Network<br>305-585-5757                                                             | 1611 N.W. 12th Avenue<br>ACC East Room #102<br>Miami , Fl 33136 | Monday to Friday<br>10:30am-7:00pm                                                                            | English                      | No                                               | Yes                                |
| UM Comprehensive AIDS<br>Program<br>305-243-3058 or<br>305-243-6535                                    | 1800 NW 10th avenue<br>Miami, Fl 33136                          | Mon, Tuesday, Thursday<br>and Friday 7:30 am to<br>5:30 pm Wednesday<br>7:30 to 6:30pm<br>Wednesday- Walk ins | Spanish<br>Creole            | No                                               | No                                 |
| Borinquen Medical Centers<br>Outreach<br>305-576-6611<br>EXT. 1251 OR 7113<br>After hours 786-479-4874 | 3601 Federal Highway<br>Miami Florida 33137                     | Monday to Sunday<br>7:00pm -10:00pm                                                                           | English<br>Spanish<br>Creole | Yes                                              | Yes                                |
| Care Resource<br>305-576-1234                                                                          | 3510 Biscayne Boulevard,<br>third floor<br>Miami, Fl 33137      | Tuesdays, Wednesdays<br>and Thursday (2 hours<br>before and after hours)<br>Saturdays 4 hours                 | English<br>Spanish<br>Creole | Daily passes                                     | Yes                                |
| AHF- AJC Medical Group<br>305- 603-8200                                                                | 1498 NW 54th St., Suite C,<br>Miami FL 33142                    | Monday to Friday<br>9:00 am -5:00pm                                                                           | English<br>Spanish<br>Creole | Non-public<br>transportation<br>service          | Yes                                |