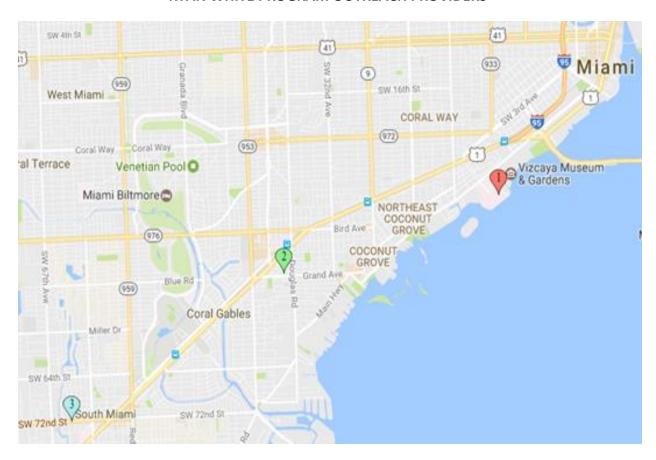

## MAP OF COCONUT GROVE/SOUTH MIAMI DADE COUNTY RYAN WHITE PROGRAM OUTREACH PROVIDERS

#### COCONUT GROVE/SOUTH MIAMI DADE COUNTY RYAN WHITE PROGRAM OUTREACH AGENCIES

|   | Agency                                                                           | Address                                           | Nontraditional Hours                                                                                                 | Alternative<br>language(s)   | Transportation<br>services<br>provided<br>Yes/No | Test & Treat/<br>Rapid Access |
|---|----------------------------------------------------------------------------------|---------------------------------------------------|----------------------------------------------------------------------------------------------------------------------|------------------------------|--------------------------------------------------|-------------------------------|
|   | AHF Kinder Medical Group<br>Healthcare Center<br>305-619-2865 or<br>786-497-4000 | 3661 S Miami Ave<br>#806, Miami, FL<br>33133, USA | Monday to Friday<br>8:30 am -4:30pm                                                                                  | English<br>Spanish<br>Creole | Non-public<br>transportation<br>service          | Yes                           |
| 2 | Community Health of<br>South Florida<br>786- 245-2700                            | 3831 Grand Ave,<br>Miami, FL 33133, USA           | Monday, Tuesday,<br>Thursday, Friday 7:30<br>am-9:00pm Wednesday<br>5:00pm -5:30pm<br>Saturday & Sunday as<br>needed | English<br>Spanish<br>Creole | Daily passes                                     | Yes                           |
| 3 | Community Heath of<br>South Florida<br>786- 293-5500                             | 6350 Sunset Dr. South<br>Miami, FL 33143, USA     | Monday, Tuesday,<br>Thursday, Friday 7:30-<br>9:00 Wednesday 5:00-<br>5:30 Saturday & Sunday<br>as needed            | English<br>Spanish<br>Creole | Daily passes                                     | Yes                           |