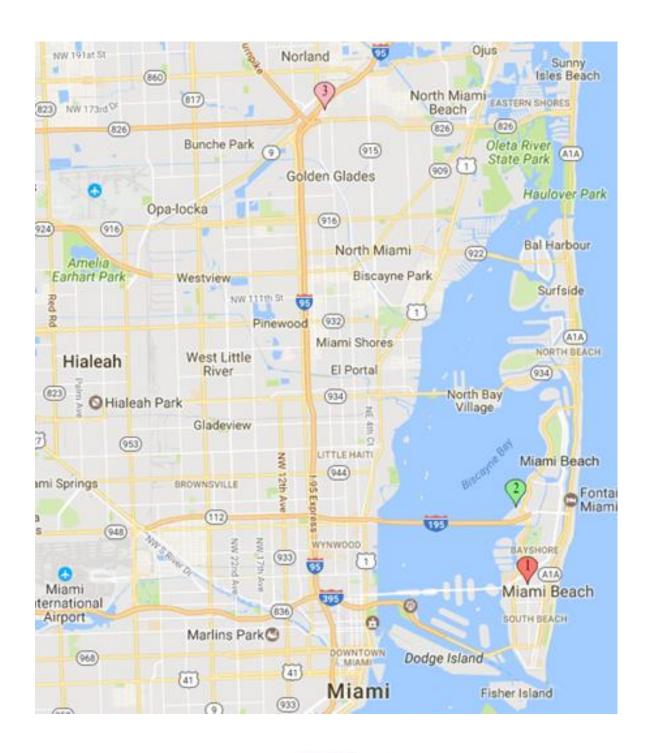

#### MAP OF MIAMI BEACH-MIAMI DADE COUNTY RYAN WHITE PROGRAM OUTREACH SERVICES

#### MIAMI BEACH-MIAMI-DADE COUNTY RYAN WHITE PROGRAM OUTREACH AGENCIES

| Agency                                                                       | Address                                                 | Nontraditional Hours                                                                       | Alternative language(s)      | Transportation<br>services<br>provided<br>Yes/No | Test & Treat/<br>Rapid Access |
|------------------------------------------------------------------------------|---------------------------------------------------------|--------------------------------------------------------------------------------------------|------------------------------|--------------------------------------------------|-------------------------------|
| Care Resource<br>305-673-3555                                                | 1701 Meridian Ave #400,<br>Miami Beach, FL 3313         | Tuesday, Wednesday and<br>Thursday (2 hours before<br>and after hours) Saturday<br>4 hours | English<br>Spanish<br>Creole | Daily passes                                     | Yes                           |
| AHF South Beach<br>Healthcare Center<br>305-619-2865 or<br>305-538-1400      | 4308 Alton Rd #950/960,<br>Miami Beach, FL 33141        | Monday-Wednesday<br>9:00am -5pm<br>Thursday 9:00am – 7pm<br>and Friday 9:00am -4:00pm      | English<br>Spanish<br>Creole | Non-public<br>transportation<br>service          | Yes                           |
| AHF Healthcare<br>Center-Jackson<br>North<br>305-619-2865 or<br>305-405-0045 | 100 NW 170th St #208,<br>North Miami Beach, FL<br>33169 | Monday to Friday<br>9:00am-5:00pm                                                          | English<br>Spanish<br>Creole | Non-public<br>Yes<br>transportation<br>service   | Yes                           |